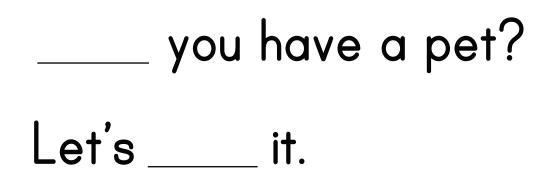

## \_\_\_\_you see that? I \_\_\_\_ my homework.

Find the word.

| do  | dad | did | done | dot |
|-----|-----|-----|------|-----|
| did | dip | hid | did  | kid |
| dad | do  | did | day  | did |

| NAME |  |
|------|--|
|      |  |