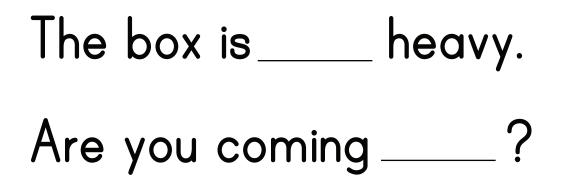

# The ball is \_\_\_\_\_ the bed. He is sitting \_\_\_\_ the tree.

Find the word.

| under  | undo  | under | until | up    |
|--------|-------|-------|-------|-------|
| unless | under | use   | upon  | upon  |
| down   | into  | under | us    | under |